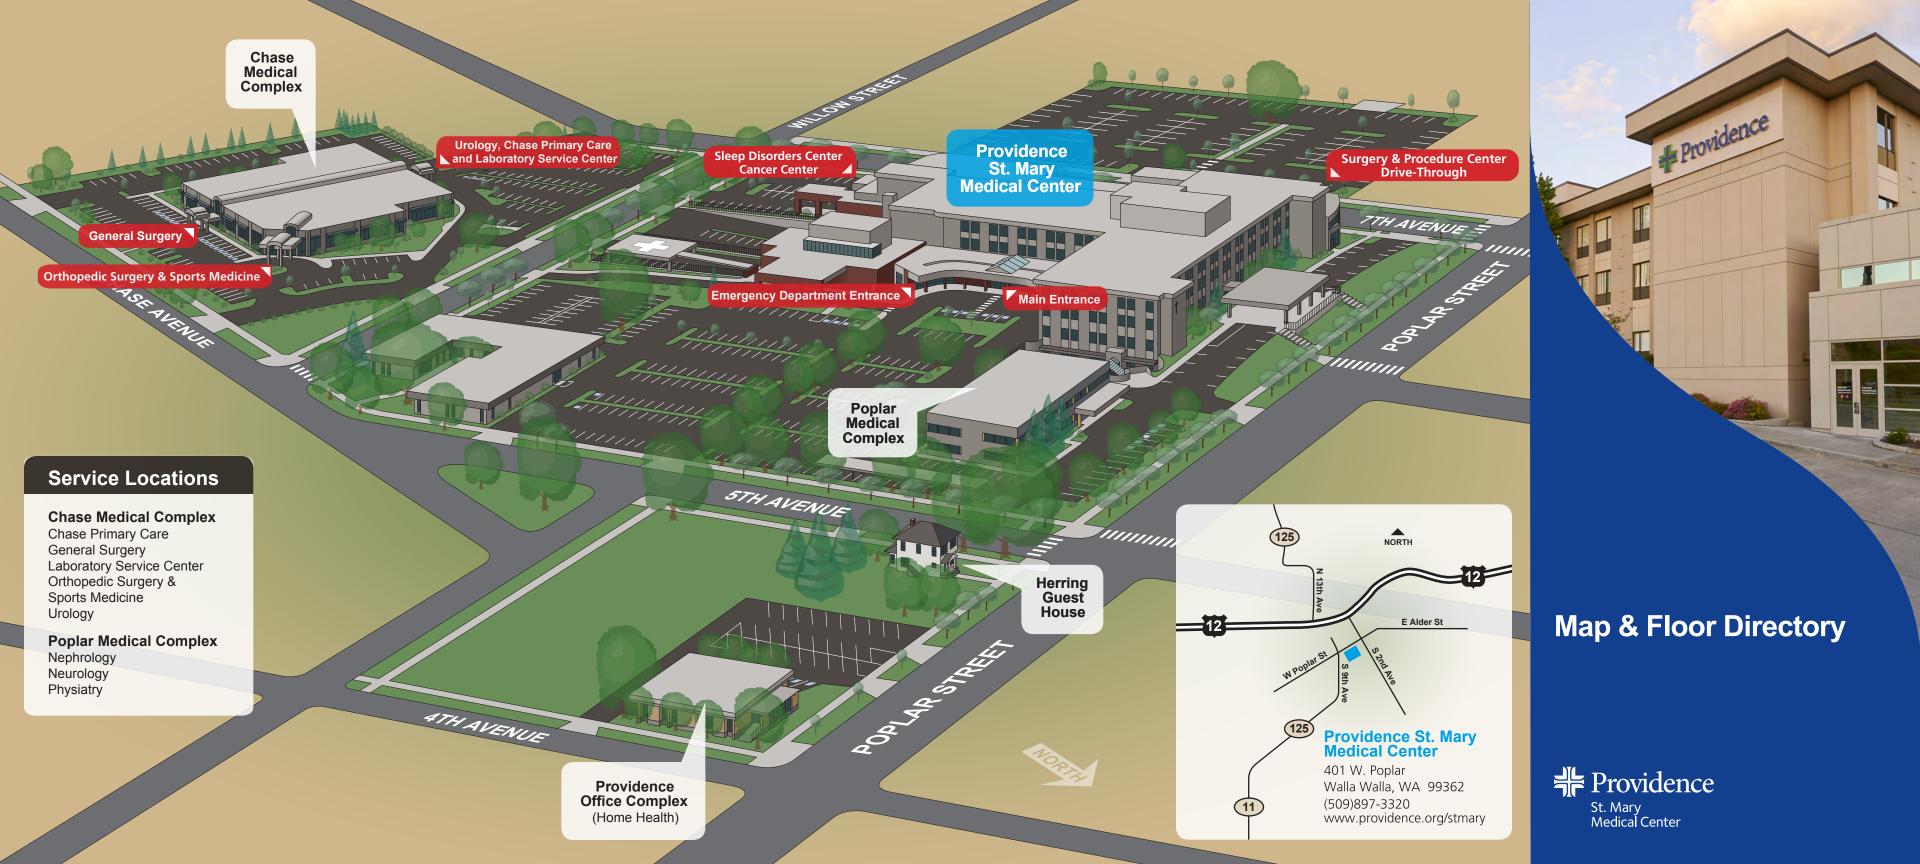

# **Medical Center Directory**

### LEVEL 1

Cafeteria

Cardiac Rehabilitation

Diabetes & Nutritional Education

**Education Department** 

Meeting Rooms

Luken Room

Marian Room

Mother Joseph Rooms A & B

Providence Room

Vincentian Room

**Outpatient Infusion Services** 

Pharmacotherapy Clinic

**Pulmonary Function Testing** 

Respiratory Therapy

Sleep Disorders Center

#### LEVEL 2

Admitting / Registration

Cancer Center

Cashier's Office & Financial Counselor

Chapel

Chaplaincy

Coffee Shop

**Emergency Department** 

Gift Shop

Diagnostic Imaging

**Quality Department** 

Surgery & Procedure Center

#### LEVEL 3

Family Birth Center / Women's Services Inpatient Rehabilitation

Medical Unit

## LEVEL 4

Cardiology

Intensive Care Unit

Surgical Unit

Pulmonary