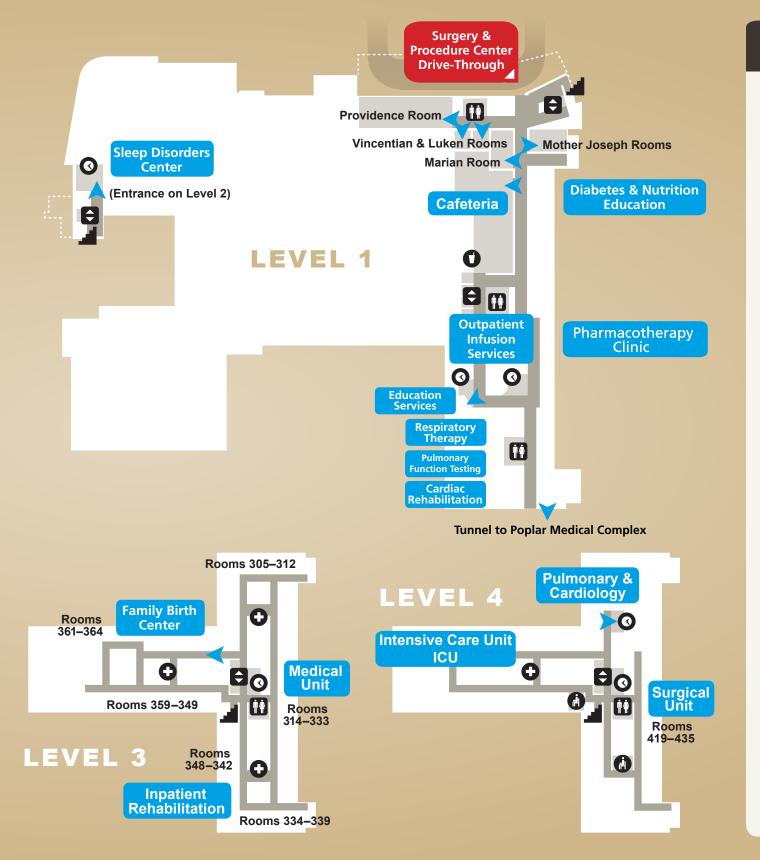

### LEVEL 1

Cafeteria

Cardiac Rehabilitation

Diabetes & Nutritional Education

**Education Department** 

Meeting Rooms

Luken Room

Marian Room

Mother Joseph Rooms A & B

Providence Room

Vincentian Room

**Outpatient Infusion Services** 

Pharmacotherapy Clinic

**Pulmonary Function Testing** 

Respiratory Therapy

Sleep Disorders Center

Gift Shop

Diagnostic Imaging

**Quality Department** 

Surgery & Procedure Center

#### LEVEL 3

Family Birth Center / Women's Services Inpatient Rehabilitation

Medical Unit

## LEVEL 4

Cardiology

Intensive Care Unit

Surgical Unit

Pulmonary