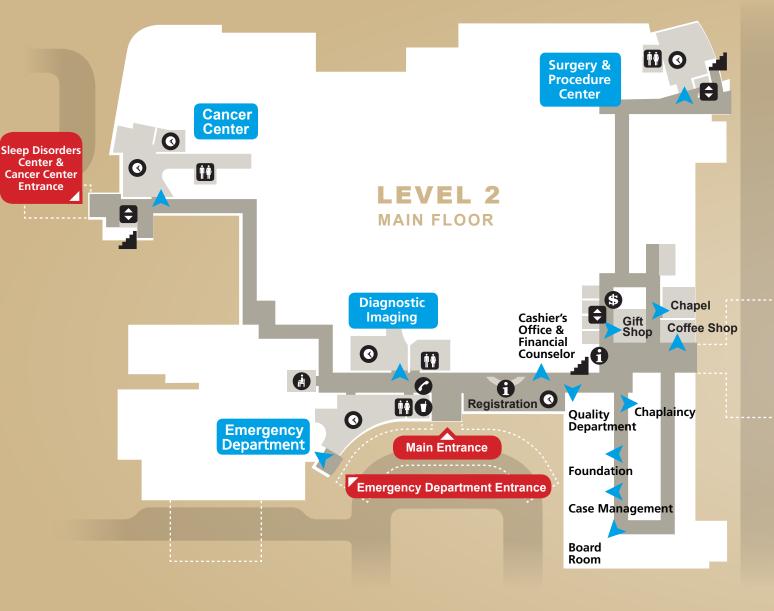

### LEVEL 1

Cafeteria

Cardiac Rehabilitation

Diabetes & Nutritional Education

**Education Department** 

Meeting Rooms

Luken Room

Marian Room

Mother Joseph Rooms A & B

Providence Room

Vincentian Room

**Outpatient Infusion Services** 

Pharmacotherapy Clinic

**Pulmonary Function Testing** 

Respiratory Therapy

Sleep Disorders Center

#### LEVEL 2

Admitting / Registration

Cancer Center

Cashier's Office & Financial Counselor

Chapel

Chaplaincy

Coffee Shop

**Emergency Department** 

Gift Shop

Diagnostic Imaging

**Quality Department** 

Surgery & Procedure Center