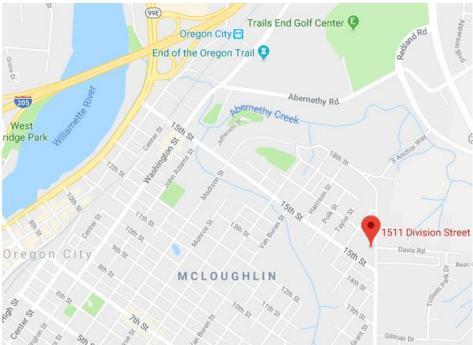

PMG Child & Adolescent Psychiatry Clinic 1511 Division St. Suite 101 Oregon City, OR 97045

## **Coming from the West:**

Take OR-217 South.

Merge onto I-5 S toward Salem.

Take I-205 North toward W Linn/ Oregon City.

Take exit #10 OR-213 South.

Continue on OR-213 S.

Turn right onto Redland Rd.

Turn right onto S Anchor Way.

Sharp left onto Division St.

## Coming from the East:

Take I-84 East.
Take I 205 South.
Take exit #10 toward Molalla.
Merge onto OR-213 S.
Turn right onto Redland Rd.
Turn right onto S Anchor Way.
Sharp left onto Division St.

## Coming from 99E/ SE McLoughlin Blvd:

Turn left onto 14th St.

Turn left onto Washington St.

Turn right at the 1st cross street onto 15th St

Clinic will be on left hand side on Division St.